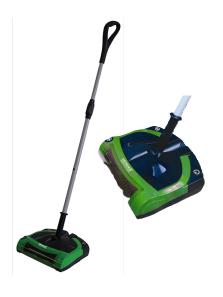

## MJK #100734 - Cord Free Electric Sweeper

- Rechargeable System with Revolving Agitator Brush and Geared Belt Drive for Superior Quick Pickup Cleaning on all Surfaces.
- Battery long life energy saving Nickel-Metal-Hydride
- Laser balanced brush roller & wheels for smooth & even operation
- · Telescoping handle that makes operating
- comfortable
- Virtually indestructible high impact housing & hood
- See thru front housing to view any possible blockage
- Weighs only 3.9 pounds