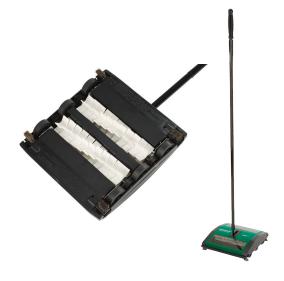

## MJK #100733 - Manual 9.5" Sweeper

- Dual rubber brushes provide outstanding, quick cleanup.
- Durable galvanized metal
- construction.
- · Picks up wet or dry messes.
- Automatic height adjustment.
- Dual easy-empty bins allow for fast and easy changing