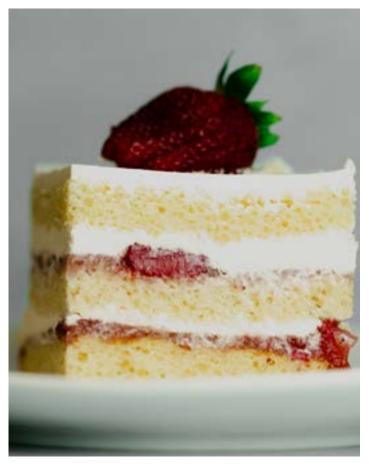

### STRAWBERRY SHORTCAKE MJK #79020

Made from scratch shortcake is layered between fresh whipped cream and strawberry preserves.

Simply thaw and serve.