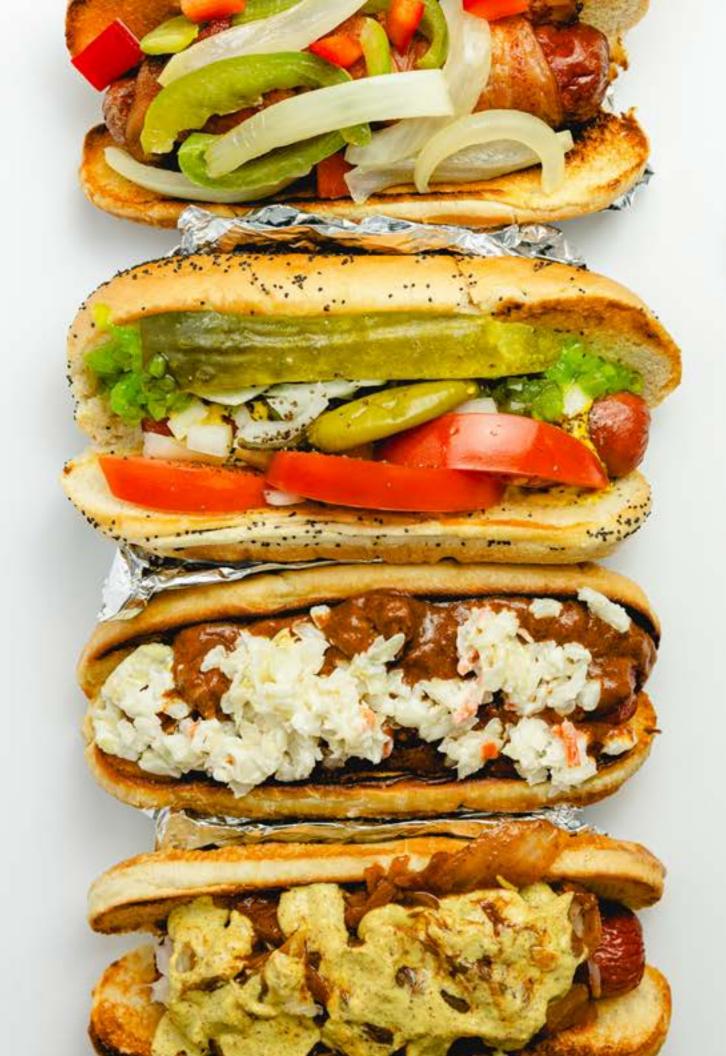

#### LOS ANGELES STREET DOG

A bacon wrapped hot dog topped with sweet sautéed peppers and onions. Many LA natives will layer generous amounts of ketchup, mayo and mustard along with a giant grilled poblano pepper.

#### **CHICAGO STYLE HOT DOG**

Chicago Style Dog starts with a steamed dog on a fluffy poppyseed bun. A variety of toppings are added such as mustard, chopped white onion, pickle relish, pickled sports peppers and a dill pickle. Some Chicagoans will add freshly sliced tomatoes and a dash of celery salt to heighten the flavor profile!

#### **CAROLINA STYLE HOT DOG**

The Carolina Slaw Dog is covered in a beefy chili, creamy homemade cole slaw, and onions. Occasionally mustard will be added as a fourth ingredient.

#### **NEW YORK STYLE HOT DOG**

A classic New York Style hot dog starts with a boiled beef or pork dog topped with tangy brown mustard, sautéed onions, sauerkraut and pickled relish. Some New Yorkers may kick it up a notch by adding a special onion sauce — a concoction of ketchup, mayo, more onions and spices such as cinnamon and chili powder.