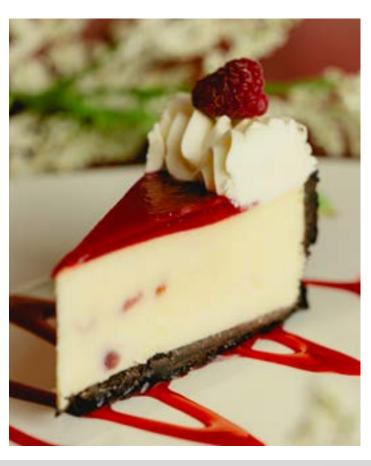

## WHITE CHOCOLATE RASPBERRY CHEESECAKE MJK #79107

White chocolate cheesecake topped with a mirror of red raspberry puree and a splash of white chocolate, baked on a dark chocolate cookie crust.

Simply thaw and serve.