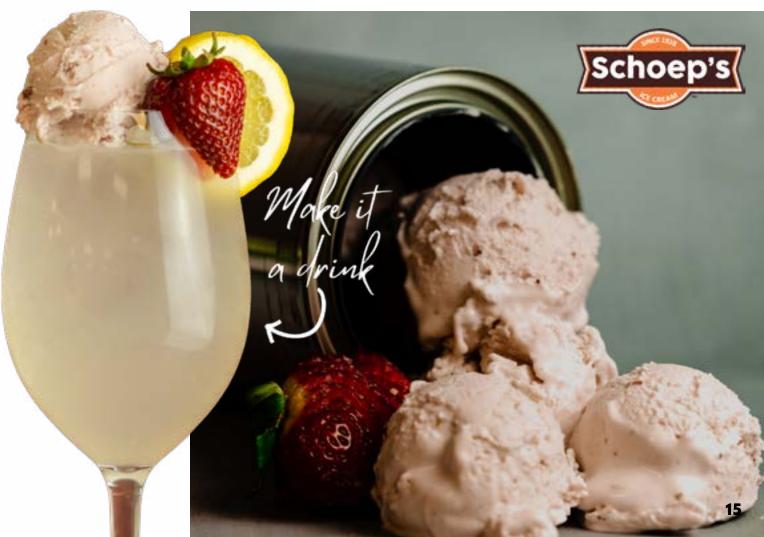

CUT SWEET POTATO** MJK #74503 **LATTICE CHIP** MJK #74504 **SEASHORE FLATS** MJK #60941 **SEASONED TWISTER** MJK #61642 12

# PROTECT Value of the second of



MJK #93149 2 125 CT **CONTAINER PIE CLEAR WEDGE** MJK #93144 10 100 CT LID DOME W/HOLE 1.9" CLEAR MJK #92340 20 25 CT **CONTAINER FOAM SQUAT 12 OZ** MJK #92331 20 50 CT LID TRANSLUCENT NON VENT **CONTAINER FOAM SQUAT 8 OZ** MJK #92330 20 50 CT MJK #92313 20 50 CT **CUP PLASTIC CLEAR 16 OZ** 





### STRAWBERRY SHORTCAKE MJK #79020

Made from scratch shortcake is layered between fresh whipped cream and strawberry preserves.

Simply thaw and serve.



### STRAWBERRY ICE CREAM MJK #78058

Creamy, simplistic strawberry ice cream and the exploding flavor of hand-picked juicy berries. This is a fan favorite for kids around the world.









PECAN PIE MJK #77500

A tender golden flaky crust is filled with naturally sweet filling, topped wall-to-wall with delicious pecans. Simply thaw and serve.



Best sourced pecans, hand roasted and then folded into the ice cream.



## WHITE CHOCOLATE RASPBERRY CHEESECAKE MJK #79107

White chocolate cheesecake topped with a mirror of red raspberry puree and a splash of white chocolate, baked on a dark chocolate cookie crust.

Simply thaw and serve.



## RASPBERRY TRUFFLE ICE CREAM MJK #78085

It's elegant yet subtle, and not overly sweet. It might be the perfectly balanced ice cream. The mini chocolate cups offer a perfect crunch to elevate the berry goodness.





Made with only water, tea leaves, and sugar.
Because tea should taste like tea.

MJK #30930