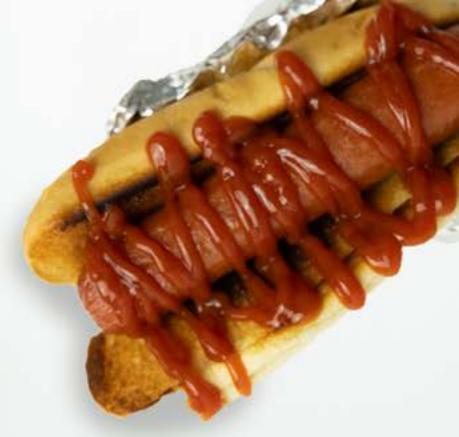

dog on a fluffy poppyseed bun. A variety of toppings are added such as mustard, chopped white onion, pickle relish, pickled sports peppers and a dill pickle. Some Chicagoans will add freshly sliced tomatoes and a dash of celery salt to heighten the flavor profile!

#### **CAROLINA STYLE HOT DOG**

The Carolina Slaw Dog is covered in a beefy chili, creamy homemade cole slaw, and onions. Occasionally mustard will be added as a fourth ingredient.

#### **NEW YORK STYLE HOT DOG**

A classic New York Style hot dog starts with a boiled beef or pork dog topped with tangy brown mustard, sautéed onions, sauerkraut and pickled relish. Some New Yorkers may kick it up a notch by adding a special onion sauce — a concoction of ketchup, mayo, more onions and spices such as cinnamon and chili powder.





Does Ketchup belong on

hot dogs?



## LambWeston

SEEING POSSIBILITIES IN POTATOES

### Make it Craveable

- Topped & Loaded
  - Sweet Treats
- Savory Seasonings

#### Make it an Experience

- Fry Flights with Dips
- Family Style Sampler
- Bottomless Fries

### Make it Customizable

- Build Your Own Fry Bowl
  - Pick Your Cheese
- Flavor Combinations

### **RIBCUT SWEET POTATO** MJK #74503 **LATTICE CHIP** MJK #74504 **SEASHORE FLATS** MJK #60941 **SEASONED TWISTER** MJK #61642 12

# PROTECT Value of the second of



MJK #93149 2 125 CT **CONTAINER PIE CLEAR WEDGE** MJK #93144 10 100 CT LID DOME W/HOLE 1.9" CLEAR MJK #92340 20 25 CT **CONTAINER FOAM SQUAT 12 OZ** MJK #92331 20 50 CT LID TRANSLUCENT NON VENT **CONTAINER FOAM SQUAT 8 OZ** MJK #92330 20 50 CT MJK #92313 20 50 CT **CUP PLA