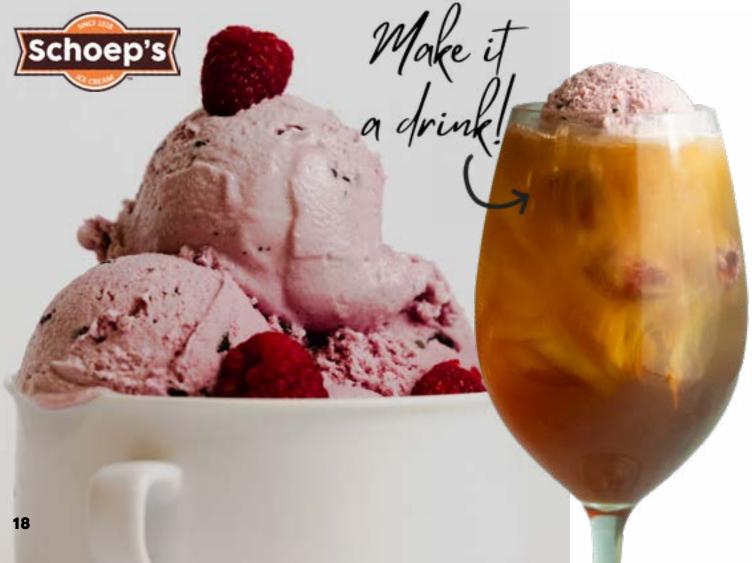

### STRAWBERRY ICE CREAM MJK #78058

Creamy, simplistic strawberry ice cream and the exploding flavor of hand-picked juicy berries. This is a fan favorite for kids around the world.

PECAN PIE MJK #77500

A tender golden flaky crust is filled with naturally sweet filling, topped wall-to-wall with delicious pecans. Simply thaw and serve.

Best sourced pecans, hand roasted and then folded into the ice cream.

Made with only water, tea leaves, and sugar.
Because tea should taste like tea.

MJK #30930