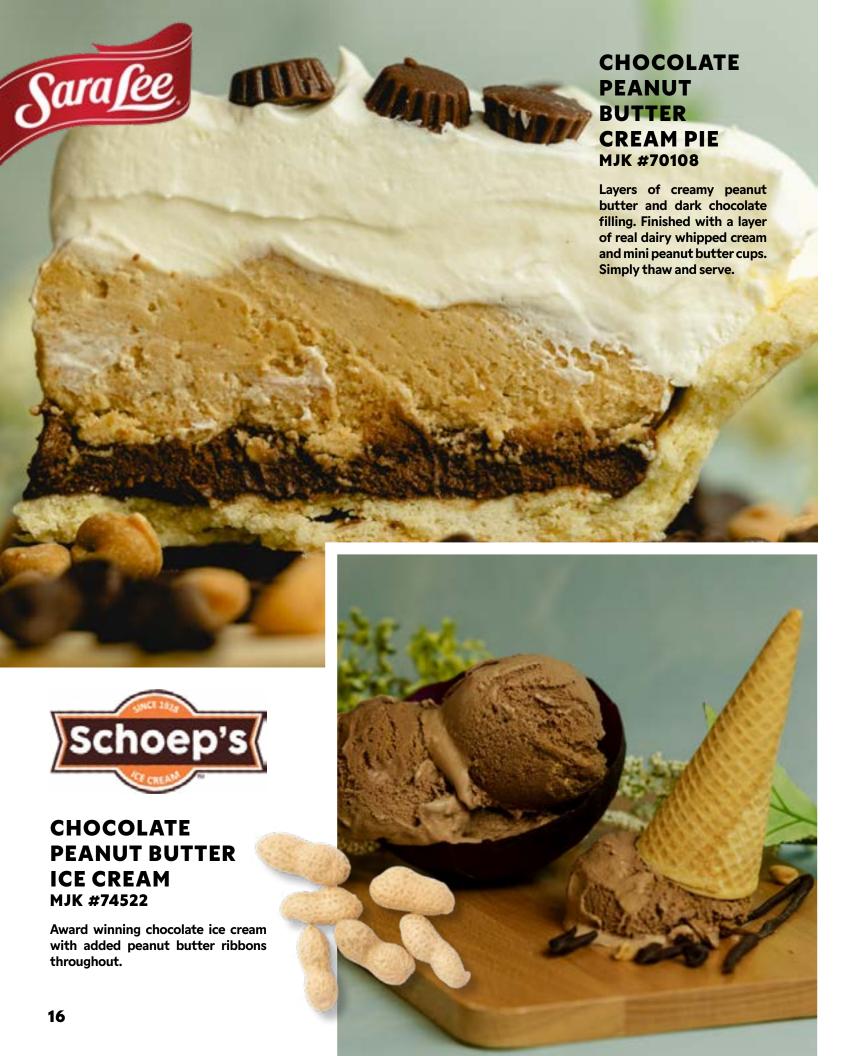

T SWEET POTATO** MJK #74503 **LATTICE CHIP** MJK #74504 **SEASHORE FLATS** MJK #60941 **SEASONED TWISTER** MJK #61642 12

# PROTECT Value of the second of



MJK #93149 2 125 CT **CONTAINER PIE CLEAR WEDGE** MJK #93144 10 100 CT LID DOME W/HOLE 1.9" CLEAR MJK #92340 20 25 CT **CONTAINER FOAM SQUAT 12 OZ** MJK #92331 20 50 CT LID TRANSLUCENT NON VENT **CONTAINER FOAM SQUAT 8 OZ** MJK #92330 20 50 CT MJK #92313 20 50 CT **CUP PLASTIC CLEAR 16 OZ** 





### STRAWBERRY SHORTCAKE MJK #79020

Made from scratch shortcake is layered between fresh whipped cream and strawberry preserves.

Simply thaw and serve.



### STRAWBERRY ICE CREAM MJK #78058

Creamy, simplistic strawberry ice cream and the exploding flavor of hand-picked juicy berries. This is a fan favorite for kids around the world.









PECAN PIE MJK #77500

A tender golden flaky crust is filled with naturally sweet filling, topped wall-to-wall with delicious pecans. Simply thaw and serve.



Best sourced pecans, hand roasted and then folded into the ice cream.



## WHITE CHOCOLATE RASPBERRY CHEESECAKE MJK #79107

White chocolate cheesecake topped with a mirror of red raspberry puree and a splash of white chocolate, baked on a dark chocolate cookie crust.

Simply thaw and serve.



## RASPBERRY TRUFFLE ICE CREAM MJK #78085

It's elegant yet subtle, and not overly sweet. It might be the perfectly balanced ice cream. The mini chocolate cups offer a perfect crunch to elevate the berry goodness.





Made with only water, tea leaves, and sugar.
Because tea should taste like tea.

MJK #30930