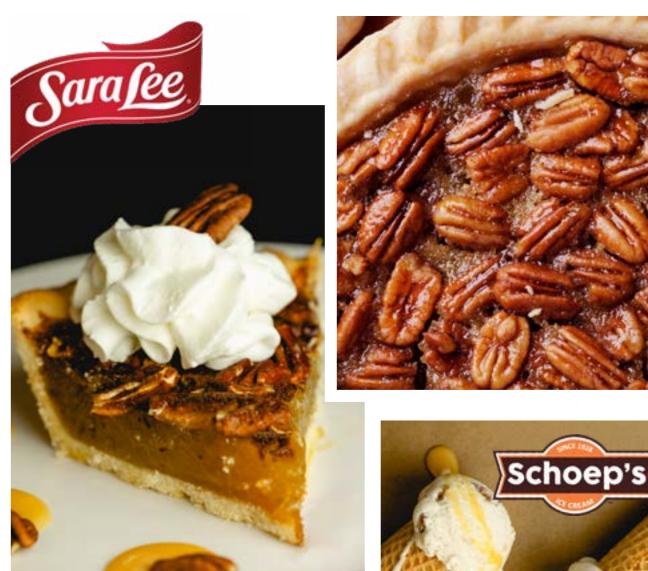

### STRAWBERRY ICE CREAM MJK #78058

Creamy, simplistic strawberry ice cream and the exploding flavor of hand-picked juicy berries. This is a fan favorite for kids around the world.

PECAN PIE MJK #77500

A tender golden flaky crust is filled with naturally sweet filling, topped wall-to-wall with delicious pecans. Simply thaw and serve.

Best sourced pecans, hand roasted and then folded into the ice cream.