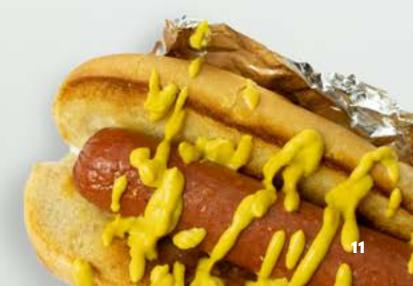

iety of toppings are added such as mustard, chopped white onion, pickle relish, pickled sports peppers and a dill pickle. Some Chicagoans will add freshly sliced tomatoes and a dash of celery salt to heighten the flavor profile!

#### **CAROLINA STYLE HOT DOG**

The Carolina Slaw Dog is covered in a beefy chili, creamy homemade cole slaw, and onions. Occasionally mustard will be added as a fourth ingredient.

#### **NEW YORK STYLE HOT DOG**

A classic New York Style hot dog starts with a boiled beef or pork dog topped with tangy brown mustard, sautéed onions, sauerkraut and pickled relish. Some New Yorkers may kick it up a notch by adding a special onion sauce — a concoction of ketchup, mayo, more onions and spices such as cinnamon and chili powder.





Does Ketchup belong on

hot dogs?



## LambWeston

SEEING POSSIBILITIES IN POTATOES

### Make it Craveable

- Topped & Loaded
  - Sweet Treats
- Savory Seasonings

#### Make it an Experience

- Fry Flights with Dips
- Family Style Sampler
- Bottomless Fries

### Make it Customizable

- Build Your Own Fry Bowl
  - Pick Your Cheese
- Flavor Combinations

### **RIBCUT SWEET POTATO** MJK #74503 **LATTICE CHIP** MJK #74504 **SEASHORE FLATS** MJK #60941 **SEASONED TWISTER** MJK #61642 12

# PROTECT Value of the second of



MJK #93149 2 125 CT **CONTAINER PIE CLEAR WEDGE** MJK #93144 10 100 CT LID DOME W/HOLE 1.9" CLEAR MJK #92340 20 25 CT **CONTAINER FOAM SQUAT 12 OZ** MJK #92331 20 50 CT LID TRANSLUCENT NON VENT **CONTAINER FOAM SQUAT 8 OZ** MJK #92330 20 50 CT MJK #92313 20 50 CT **CUP PLASTIC CLEAR 16 OZ** 





### STRAWBER